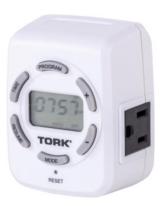

## **Digital Timer**

## DIGITAL "ASTRONOMIC" TIMER FOR LOW VOLTAGE LIGHTING SYSTEMS

This timer calculates the time for dusk and dawn for every day of the year. Devices can be turned on and off at specific times of the day or at sunrise/sunset. Automatically adjusts for daylight savings time. Consult the manufacturer's instructions, included in the package, to determine the suitability for your application.

- Up to 7 ON/OFF settings.
- Individually selectable active days.
- Astronomic timing feature calculates dusk and dawn for each day of the year. Can be selected by one of 3 groups of your location: North, Central and South.
- Sunrise and sunset times can be offset by a desired time period.
- Automatically adjusts for daylight savings time, or not, as necessary.
- Easy to read liquid crystal display.
- 3-prong grounded male plug is located on the back of the timer, near the bottom.
- Dual timed receptacles go on and off simultaneously. One on the left and the other on the right of the timer.
- Manual ON/OFF button for immediate override
- Digital timing accuracy to one minute per year. The time of day can be programmed to the second for synchronizing activation of multiple devices.
- Rechargeable battery backup, in case of power failure. The time and program will be retained for 3
  months of when fully charged.
- Works with CFL (Compact Fluorescent Lamp) and LED (Light Emitting Diode) loads.
- Can be programmed while unplugged and taken to a job site.
- UL-listed for the USA and Canada.
- The included operation instructions are in English, Spanish, and French.