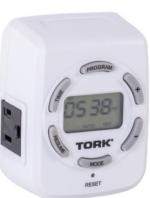

## **Digital Timer**

## DIGITAL "ASTRONOMIC" TIMER FOR LOW VOLTAGE LIGHTING SYSTEMS

This timer calculates the time for dusk and dawn for every day of the year. Devices can be turned on and off at specific times of the day or at sunrise/sunset. Automatically adjusts for daylight savings time. Consult the manufacturer's instructions, included in the package, to determine the suitability for your application.

- Up to 7 ON/OFF settings.
- Individually selectable active days.
- Astronomic timing feature calculates dusk and dawn for each day of the year. Can be selected by one of 3 groups of your location: North, Central and South.
- Sunrise and sunset times can be offset by a desired time period.
- Automatically adjusts for daylight savings time, or not, as necessary.
- Easy to read liquid crystal display.
- 3-prong grounded male plug is located on the back of the timer, near the bottom.
- Dual timed receptacles go on and off simultaneously. One on the left and the other on the right of the timer.
- Manual ON/OFF button for immediate override
- Digital timing accuracy to one minute per year. The time of day can be programmed to the second for synchronizing activation of multiple devices.
- Rechargeable battery backup, in case of power failure. The time and program will be retained for 3
  months of when fully charged.
- Works with CFL (Compact Fluorescent Lamp) and LED (Light Emitting Diode) loads.
- Can be programmed while unplugged and taken to a job site.
- UL-listed for the USA and Canada.
- The included operation instructions are in English, Spanish, and French.