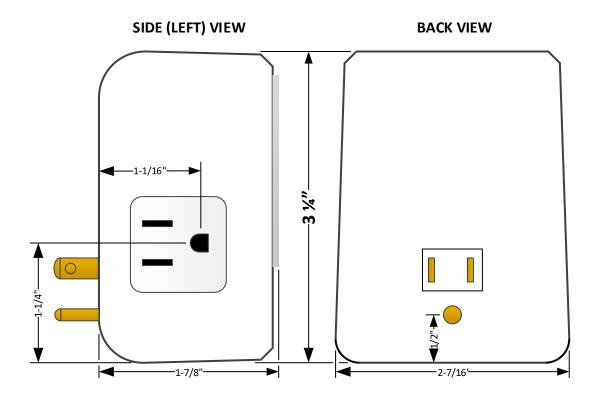

## Packaging & ordering details:

Clam shell package

| Paige   | Dimensions (inches) |        |       | Shipping                         | Shipping Weight   |
|---------|---------------------|--------|-------|----------------------------------|-------------------|
| Model   | Width               | Height | Depth | Quantity                         | (pounds per case) |
| 270458Z | 2-7/16              | 3-1/4  | 1-7/8 | 4 per case, 24 per master carton | 4.5               |