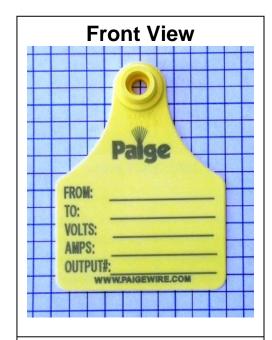

## **Features:**

- The tags are pre-printed on the front and the back (see photos.) Just fill-in the blanks and your troubleshooting time and labor cost will be drastically reduced
- Print area: 2" x 1-1/4" (51mm x 32mm)
- Can be slipped over a wire or attached using a cable tie.
- A special permanent ink pen is available (The ink of standard Sharpie pens does not stay on permanently).