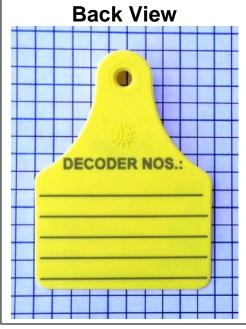

## **Features:**

- The tags are pre-printed on the front and the back (see photos.) Just fill-in the blanks and your troubleshooting time and labor cost will be drastically reduced
- Print area: 2" x 1-1/4" (51mm x 32mm)
- Can be slipped over a wire or attached using a cable tie.
- A special permanent ink pen is available (The ink of standard Sharpie pens does not stay on permanently).