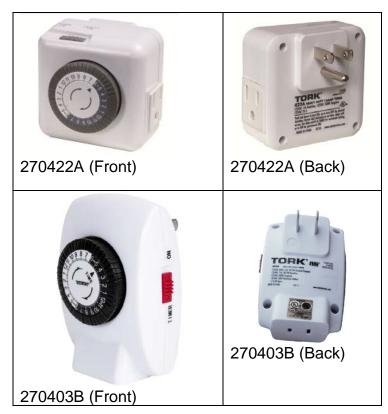

## Features:

- Captive ON/OFF pins every 30 minutes
- 3-prong grounded male plug and outlet (right side) for surge resistance on Model 270422A
- Polarized 2-prong male plug and outlet (bottom) on Model 270403B
- Manual ON/OFF slide switch

Part No: 270403B Model: 403B

**BACK VIEW** 

Part No: 270422A Model: 422A

Updated: 8/11/2015