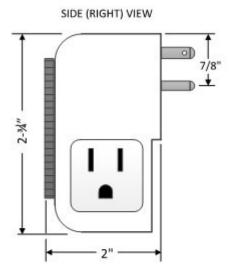

## Features:

- Captive ON/OFF pins every 30 minutes
- 3-prong grounded male plug and outlet (right side) for surge resistance on Model 270422A
- Polarized 2-prong male plug and outlet (bottom) on Model 270403B
- Manual ON/OFF slide switch

Part No: 270403B Model: 403B

**BACK VIEW** 

Part No: 270422A Model: 422A

Updated: 8/11/2015