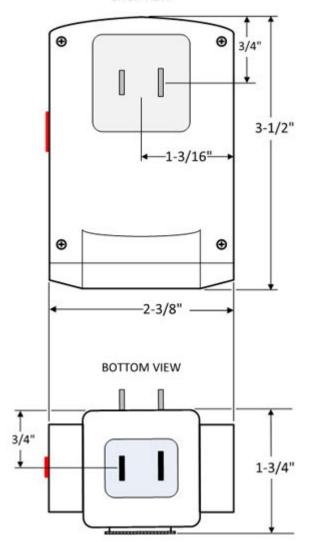

## Features:

- Captive ON/OFF pins every 30 minutes
- 3-prong grounded male plug and outlet (right side) for surge resistance on Model 270422A
- Polarized 2-prong male plug and outlet (bottom) on Model 270403B
- Manual ON/OFF slide switch

Part No: 270403B Model: 403B

**BACK VIEW** 

Part No: 270422A Model: 422A

Updated: 8/11/2015