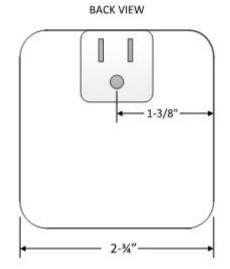

## Features:

- Captive ON/OFF pins every 30 minutes
- 3-prong grounded male plug and outlet (right side) for surge resistance on Model 270422A
- Polarized 2-prong male plug and outlet (bottom) on Model 270403B
- Manual ON/OFF slide switch

Part No: 270403B Model: 403B

**BACK VIEW** 

Part No: 270422A Model: 422A

Updated: 8/11/2015