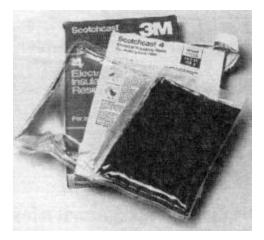

## 4 Series Electrical Insulating Resin

This 3M Scotchcast resin is a two-part epoxy insulating and encapsulating resin packaged in three sizes. Use 3M Scotchcast resin to splice solid dielectric and oil-filled cablesup to 8 kV - and to jacket high-voltage splices through 69 kV. Flash point: 140°C/300°F or higher. It is included in the 3M 82 and 90-B1 series splice kits.

| Product | UPC   | Size/Type of package                            | Case Qty. |
|---------|-------|-------------------------------------------------|-----------|
| 4       | 25677 | A/3.2 oz. (90g)<br>4.8 cu. in. (12.2 cu. cm)    | 10        |
| 4       | 25685 | B/7.4 oz. (209g)<br>11.2 cu. in. (28.4 cu. cm)  | 10        |
| 4       | 25693 | C/14.7 oz. (418g)<br>22.3 cu. in. (56.6 cu. cm) | 10        |