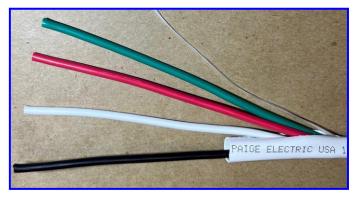

speakers. See Wiring Diagram below.4-conductor: Black, Red, White and Green

RIP CORD: Facilitates the removal of the outer jacket without damaging the

insulation of the inner conductors

OUTER JACKET: Lead-free, Sunlight/Fire-Resistant PVC