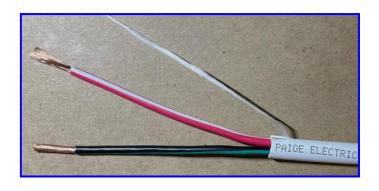

## **SPEAKER CABLES**

DESCRIPTION: Outdoor and Indoor Speaker Cable, for in-wall and direct burial

installation

CONDUCTORS: 16, 18, 14 and 12AWG stranded bare copper.

Color Code:

• 2-conductor: Black with Green stripe and Red with White stripe. Allows the use of the same cable for left and right