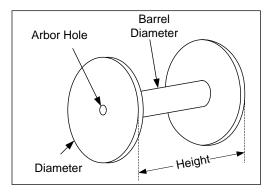

LISTINGS: UL or ETL listed for CL2/CMG FT4 Direct Burial applications

PUT-UPS: 500' reels

MODELS:

| Part<br>Number | AWG | Stranding            |                       |      | Reel Dimensions (inches) |        |                    |               |
|----------------|-----|----------------------|-----------------------|------|--------------------------|--------|--------------------|---------------|
|                |     | Number of Conductors | Number of strands/AWG | Туре | Flange<br>Diameter       | Height | Barrel<br>Diameter | Arbor<br>Hole |
| 180SP162W      | 16  | 2                    | 26/30                 | К    | 12                       | 10     | 6                  | 2.2           |
| 180SP164W      | 16  | 4                    |                       |      |                          |        |                    |               |
| 180SP142W      | 14  | 2                    |                       |      |                          |        |                    |               |
| 180SP144W      | 14  | 4                    |                       |      | 14                       |        |                    |               |
| 180SP122W      | 12  | 2                    | 65/30                 |      |                          |        |                    |               |
| 180SP124W      | 12  | 4                    |                       |      |                          |        |                    |               |