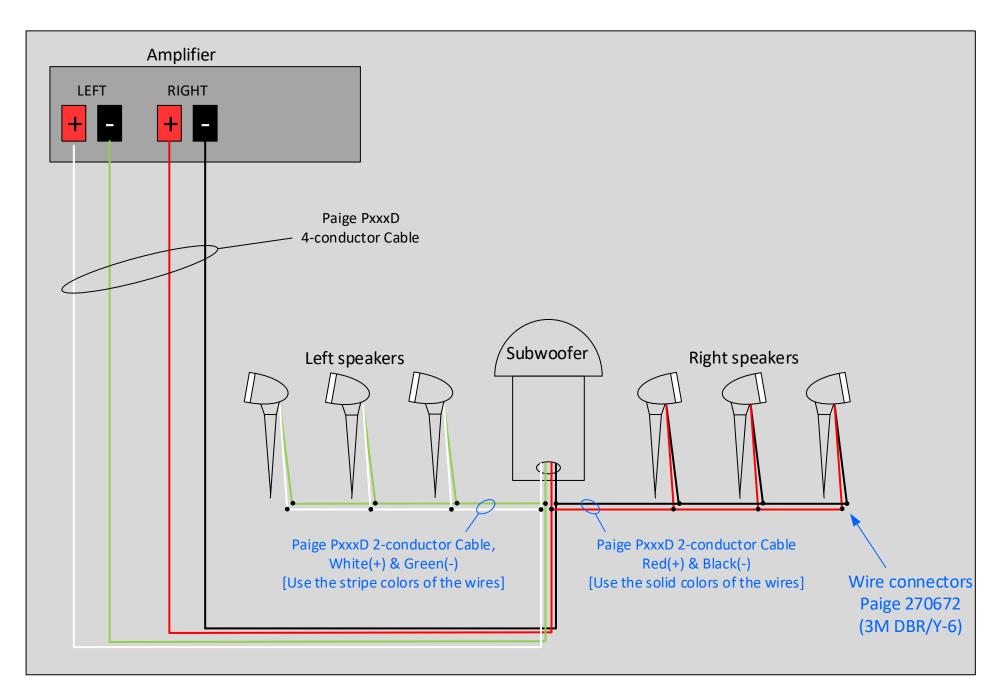

## **SPEAKER CABLES**

DESCRIPTION: Outdoor and Indoor Speaker Cable, for in-wall and direct burial

installation

CONDUCTORS: 16, 18, 14 and 12AWG stranded bare copper.

Color Code:

• 2-conductor: Black with Green stripe and Red with White stripe. Allows the use of the same cable for left and right

speakers. See Wiring Diagram below.4-conductor: Black, Red, White and Green

RIP CORD: Facilitates the removal of the outer jacket without damaging the

insulation of the inner conductors

OUTER JACKET: Lead-free, Sunlight/Fire-Resistant PVC